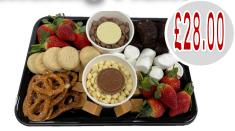

### XL Sharing Platter

A pot of milk, white and dark chocolate, for you to melt at home, to dip the following items in:

Strawberries, Marshmallows, Fudge brownie squares, shortbread biscuits, Pretzels, fudge cubes, Lotus Biscuits, Oreos Biscuits.

96 Pieces in total, serves 6-8 + people.