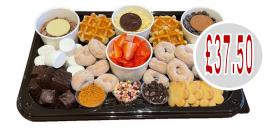

#### XL Waffle, Donut & Dipping Platter

4 Waffles, mini donuts, marshmallows, fudge brownie squares and shortbread biscuits served with..

A pot of milk, white and dark chocolate, for you to melt at home, to dip in. As well as a pot of lotus crumb, Oreo crumb, chopped strawberries and crispy chocolate biscuit pieces to decorate your waffles and donuts with.

42 Pieces in total, serves 4-6 people.