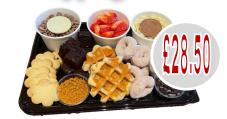

#### XL Waffle, Donut & Dipping Platter

4 Waffles, mini donuts, marshmallows, fudge brownie squares and shortbread biscuits served with..

A pot of milk, white and dark chocolate, for you to melt at home, to dip in. As well as a pot of lotus crumb, Oreo crumb, chopped strawberries and crispy chocolate biscuit pieces to decorate your waffles and donuts with.

42 Pieces in total, serves 4-6 people.