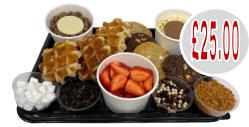

### Waffle & Cookie Platter

4 Waffles, 2 white chocolate and 2 double chocolate cookies, served with....

A pot of milk & white chocolate, for you to melt at home, to pour over, As well as a pot of lotus crumb, Oreo crumb, mini mallows, chopped strawberries and crispy chocolate biscuit pieces to decorate your waffles and cookies with.

serves 2-4 people.