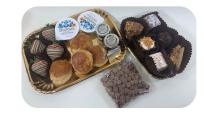

### Takeaway Afternoon Tea Each person receives:

3 san

3 sandwich fingers - egg & cress, turkey & stuffing, cheese & pickle ham and cheese pastry savoury & mini handmade pork pie 2 Mini sultana scones with butter, jam & clotted cream 3 Assorted mini cakes, 2 Chocolate dipped strawberries Pack of Slattery Milk Chocolate Buttons £20.50 for 1 person £41 for 2 people.

#### Vegetarian Afternoon Tea Each person receives:.

3 sandwich fingers - egg & cress, cheese & onion, cheese & pickle Cheese & onion pastry savouries & mini handmade quiche 2 Mini sultana scones with butter, jam & clotted cream

3 Assorted mini cakes, 2 Chocolate dipped strawberries Pack of Slattery Milk Chocolate buttons

£20.50 for 1 person £41 for 2 people.