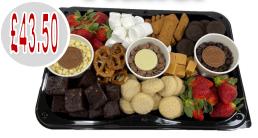

#### Regular Sharing Platter

A pot of milk, white and chocolate, for you to melt at home, to dip the following items in:

Strawberries, Marshmallows, Fudge brownie squares, shortbread biscuits, Pretzels, fudge cubes.

52 Pieces in total, serves 2-4 people.