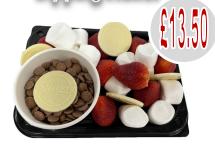

### Strawberry & Marshmallow Dipping Platter

A pot of milk chocolate, for you to melt at home,

With strawberries, & marshmallows to dip in.

20 Pieces in total, serves 1-2 people.